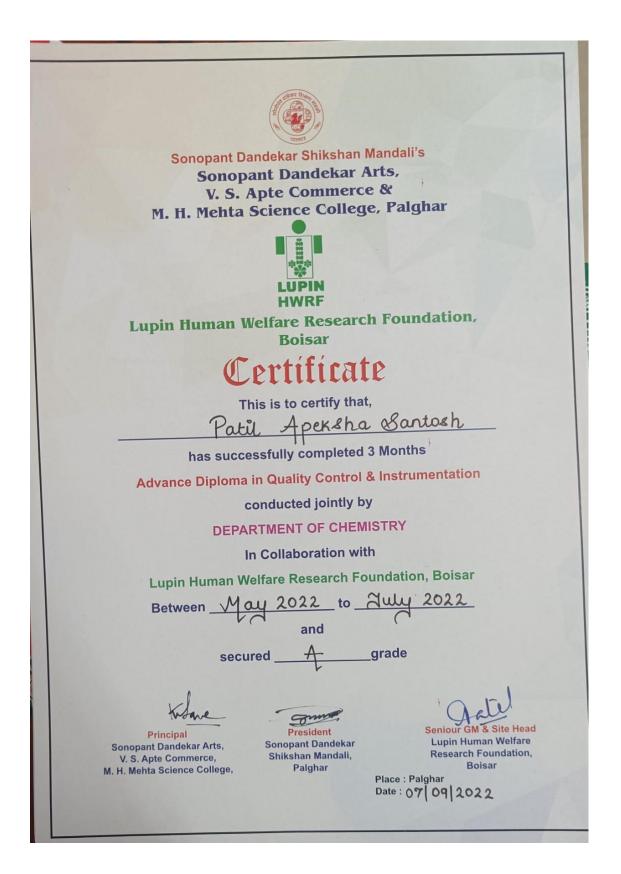

# **INDEX**

| Sr. No. | Particular                       | Page No. |
|---------|----------------------------------|----------|
|         |                                  |          |
| 1       | Permission /Proposal             | 4        |
| 2       | MOU                              | 6        |
| 3       | Syllabus                         | 13       |
| 4       | Enrollment Number and Attendance | 16       |
| 5       | Feedback                         | 23       |
| 6       | Action Photograph                | 24       |
| 7       | Certificate                      | 25       |
| 8       | Compliance Report                | 27       |